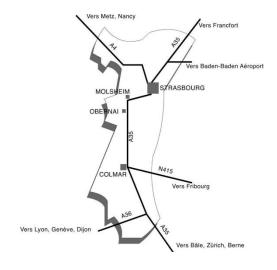

## By car:

On the A4, take exit No. 4 in the direction of "Place de l'Etoile," when you get there, follow towards direction city centre. Our hotel is located on the left hand side next to the tram tracks. At the hotel we have an underground garage, reservation is essential as there are limited spaces available.

## By train:

From the main railway station of Strasbourg, take tram A or D until the station "Etoile Bourse" (the hotel is located 20 meters from the bus stop). The trip takes about 10 to 15 minutes. By taxi, you will also need 10 to 15 minutes (Cost between 10 € - 15 €).

## By plane:

Across from the Entzheimer Airport lies the SNCF railway station which takes you directly to the city centre of Strasbourg (duration approximately 15 minutes). By taxi about 20 to 30 minutes depending on traffic (cost between 25 € - 35 €).